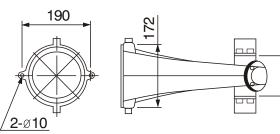

r does not enter the driver unit from the front of the speaker. Hanging the speaker as shown in Figure 3 or installing it sideways could cause rain water to collect inside the driver unit, resulting in speaker failure.
- When facing the speaker upward, its mounting angle must be less than 10°. Exceeding this limit could cause rain water to collect inside the horn and no sound could be output.
- When mounting two driver units to the TH-120, make sure that both units are of the same model number. If they differ in model number or power handling capacity, sound interference may occur, resulting in distorted sound or, at worst, speaker failure.



#### 2. ASSEMBLY

The following figure applies to the assembly of both the TH-120.



## 3. DIMENSIONAL DIAGRAM

#### TH-120



[Horn B dimension]







## 4. EQUIPMENT CONFIGURATION

| Speaker Model No.              | TH-120                                                  | Quantity                 |
|--------------------------------|---------------------------------------------------------|--------------------------|
| Parts to make up the component | M6(M6x20) hex bolt with spring washer, and plain washer | 4 each (stainless steel) |
|                                | Rubber gasket B                                         | 1                        |
|                                | Throat net                                              | 1                        |
|                                | Horn B                                                  | 1                        |
|                                | M6(M6x26