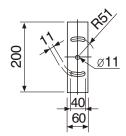

es not enter the driver unit from the front of the speaker. Hanging the speaker as shown in Figure 3 or installing it sideways could cause rain water to collect inside the driver unit, resulting in speaker failure.
- When facing the speaker upward, its mounting angle must be less than 10°. Exceeding this limit could cause rain water to collect inside the horn and no sound could be output.
- When mounting two driver units to the TH-120, make sure that both units are of the same model number. If they differ in model number or power handling capacity, sound interference may occur, resulting in distorted sound or, at worst, speaker failure.



#### 2. ASSEMBLY

The following figure applies to the assembly of both the TH-120.



## 3. DIMENSIONAL DIAGRAM

#### TH-120



[Horn B dimension]







## 4. EQUIPMENT CONFIGURATION

| Speaker Model No.              | TH-120                                                  | Quantity                 |
|--------------------------------|---------------------------------------------------------|--------------------------|
| Parts to make up the component | M6(M6x20) hex bolt with spring washer, and plain washer | 4 each (stainless steel) |
|                                | Rubber gasket B                                         | 1                        |
|                                | Throat net                                              | 1                        |
|                                | Horn B                                                  | 1                        |
|                                | M6(M6x26)hex