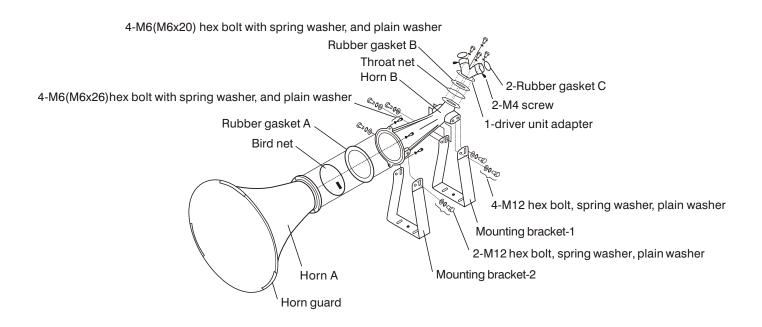

#### 2. ASSEMBLY

The following figure applies to the assembly of both the TH-120.

## 4. EQUIPMENT CONFIGURATION

| Speaker Model No.              | TH-120                                                  | Quantity                 |
|--------------------------------|---------------------------------------------------------|--------------------------|
| Parts to make up the component | M6(M6x20) hex bolt with spring washer, and plain washer | 4 each (stainless steel) |
|                                | Rubber gasket B                                         | 1                        |
|                                | Throat net                                              | 1                        |
|                                | Horn B                                                  | 1                        |
|                                | M6(M6x26)hex bolt with spring washer, and plain washer  | 4 each (stainless steel) |
|                                | Rubber gasket A                                         | 1                        |
|                                | Bird net                                                | 1                        |
|                                | Rubber gasket C                                         | 2                        |
|                                | M4 screw                                                | 2                        |
|                                | driver unit adapter                                     | 1                        |
|                                | M12 hex bolt, spring washer, plain washer               | 6 each (stainless steel) |
|                                | Mounting bracket-1                                      | 1                        |
|                                | Mounting bracket-2                                      | 1                        |
|                                | Horn A                                                  | 1                        |
|                                | Horn guard                                              | 1                        |