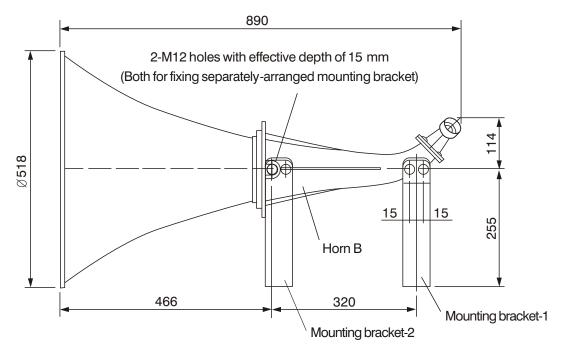

## 3. DIMENSIONAL DIAGRAM

#### TH-120

[Horn B dimension]

# **5. SPECIFICATIONS**

| Material        | Aluminum         |
|-----------------|------------------|
| Dimension       | Ø518x890mm       |
| Weight(Approx.) | 5.8 kg (12.80lb) |