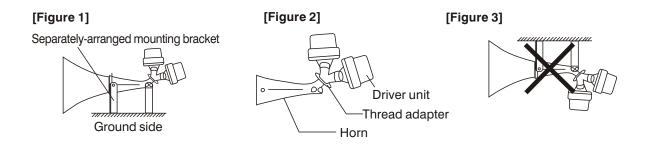

### **1. INSTALLATION PRECAUTIONS**

- According to the way of installation (Figure 2), install TU/TU-XXML/ MT series driver units separately on the TH-120 DRIVER UNIT Adaptor.
- Install the speaker as shown in Figure 1 and take care that rain water does not enter the driver unit from the front of the speaker. Hanging the speaker as shown in Figure 3 or installing it sideways could cause rain water to collect inside the driver unit, resulting in speaker failure.
- When facing the speaker upward, its mounting angle must be less than 10°. Exceeding this limit could cause rain water to collect inside the horn and no sound could be output.
- When mounting two driver units to the TH-120, make sure that both units are of the same model number. If they differ in model number or power handling capacity, sound interference may occur, resulting in distorted sound or, at worst, speaker failure.